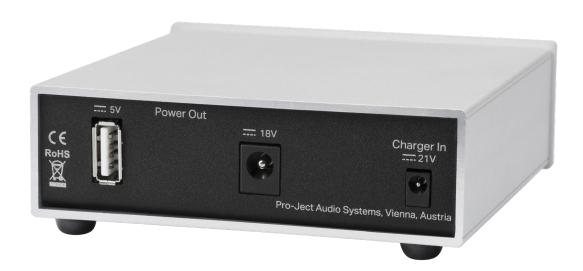

#### **Colour options:**

Outputor

| Outputs:                | 1 x 18V/1A (2.5mm)   |
|-------------------------|----------------------|
|                         | 1 x 5V/1A (USB A)    |
| Power supply (Charger): | 21V                  |
| Dimensions (W x H x D): | 103 x 37 x 106 mm    |
| Weight:                 | 545 a, without power |

a capacity of 2.5Ah. For protection of the batteries Accu Box S2 comes with over-charge, over-discharge and over-current protections, to ensure the maximum life-span of our product. Furthermore Accu Box S2 also offers a 5V USB A output, for other products, such as DACs.